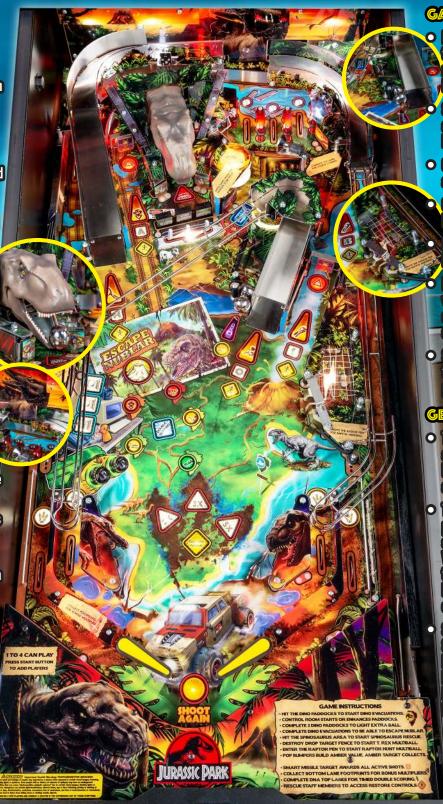

## **GAME FEATURES**

- Destroy and knock down drop target electric fence. Shoot into interactive, custom sculpted T.Rex to start T.Rex Multiball.
- Pteranodon gravity-defying metal jump ramp. Successful jump ramp shots feed balls to a metal return ramp and score bonus points.
- Battle against the Spinosaurus by bashing the captive ball.
- Corral Raptors with precision shooting into the enclosed pen to start Raptor Hunt Multiball.
- Fast-flowing metal Stegosaurus ramp.
- Shoot any Dinosaur (Brachiosaurus, Pteranodon, Triceratops, Stegosaurus, Gallimimus) 3 times to start a paddock and evacuate that dinosaur. Complete all paddocks to get to Escape Nublar Wizard Mode.

GAME FEATURES CONT.

- Hit Control Room targets to light rescues. Collecting rescues leads to Restore Power Wizard Mode.
- Shooting C-H-A-O-S letters award special features including big points.
- Complete top D-N-A lanes to activate timed Double Scoring.
- Collect Footprint lanes for bonus multipliers.
- Shoot Smart Missile target to boost paddock scoring.
- Pop bumpers build Amber value. Hitting Amber target awards different mystery awards.
- Shoot Dilophosaurus spinners to build value and score big points.