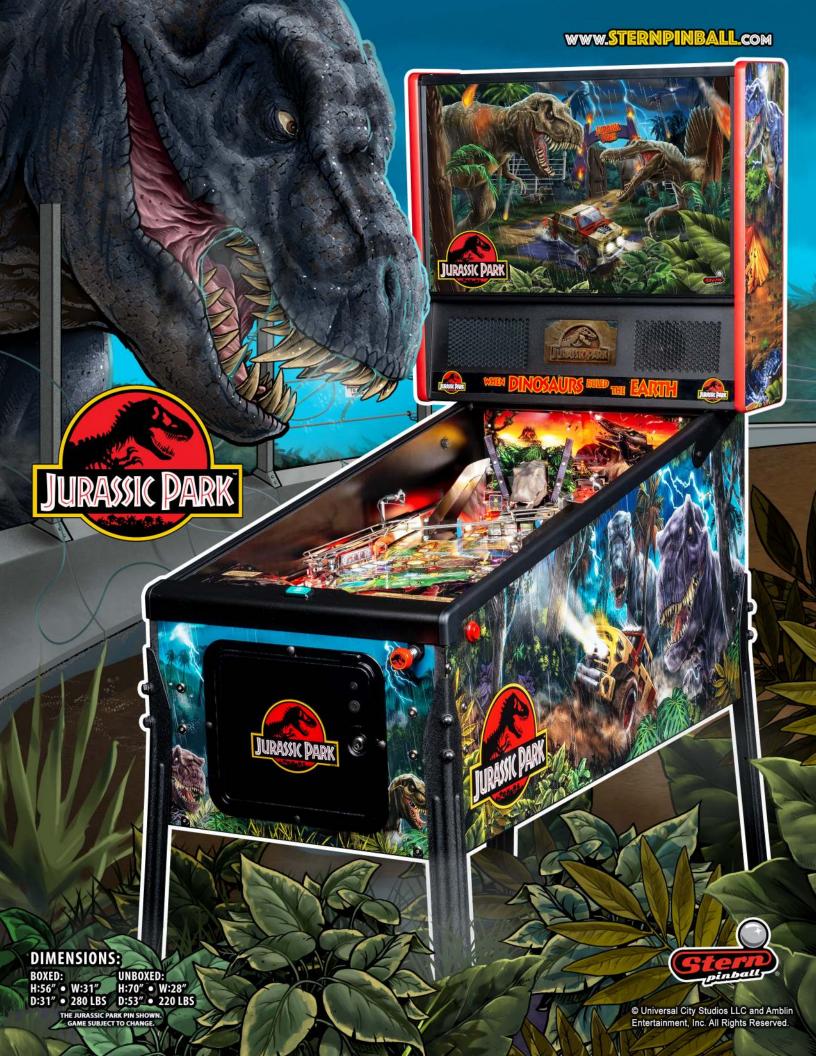

## A PINBALL ADVENTURE 65 MILLION YEARS IN THE MAKING...

## MAIN ATTRACTIONS

- The easy-to-setup Jurassic Park Pin is affordable, reliable, built to last, and engineered with genuine Stern commercial-quality parts.
- Players will experience heart pounding excitement right from the start in this action packed pinball adventure filled with suspense, twists and turns around every flip.
- The most fearsome predator ever to walk the earth comes to life with an interactive, custom sculpted Tyrannosaurus Rex!

## **GENERAL FEATURES**

- The playfield is housed in a stylish cabinet with dynamic, high definition hand-drawn artwork.
- The all-LED playfield lighting provides dazzling light shows in sync with John Williams' iconic Jurassic Park theme music in creating an immersive pinball playing experience.
- Stern Pinball's powerful SPIKE™ electronics hardware system enables high-definition graphics and innovative animations on the LCD display.

STERN PINBALL, INC. • 2001 LUNT AVE. ELK GROVE VILLAGE, IL 60007 • 708-345-7700 THE JURASSIC PARK PIN SHOWN. GAME SUBJECT TO CHANGE.

WWW.STERNPINBALL.COM

© Universal City Studios LLC and Amblin Entertainment, Inc. All Rights Reserved.